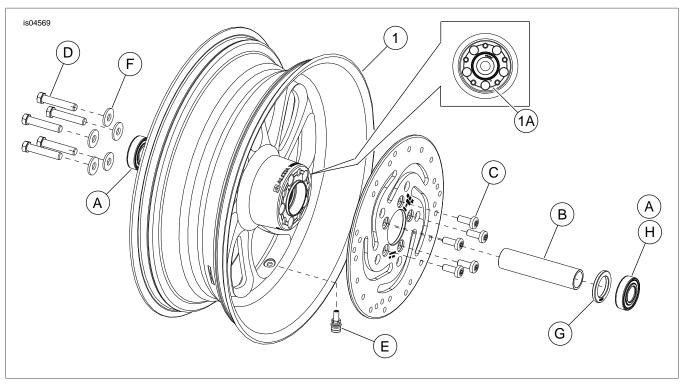

#### **Kit Contents**

See Figure 1 and Service Parts Tables.

# **SERVICE PARTS**

Figure 1. Service Parts: Rear Blade Wheels (17-inch wheel shown)

**Table 1. Service Parts Table** 

| Kit                         | Installation Kit     | Item   | Description (Quantity)                                                                                               | Part Number         |  |
|-----------------------------|----------------------|--------|----------------------------------------------------------------------------------------------------------------------|---------------------|--|
| 40816-08                    |                      | 1      | Wheel                                                                                                                | Not Sold Separately |  |
|                             |                      | 1A     | Machined groove                                                                                                      | Not Sold Separately |  |
| 2000-2005                   | 43854-08             | Α      | Bearing (2)                                                                                                          | 9267                |  |
| Dyna, 2000-<br>2002 Softail | 16x3 inch rear wheel | В      | Sleeve, bearing spacer                                                                                               | 43608-00            |  |
| (except                     |                      | С      | Disc screw (5)                                                                                                       | 43567-92            |  |
| FXSTD) and                  |                      | D      | Sprocket screw (5) (Dyna and Softail models)                                                                         | 3737A               |  |
| 2000-2001<br>FLT            |                      |        | Sprocket screw (5) (FLT models)                                                                                      | 3899                |  |
|                             |                      | Е      | Valve stem assembly (short)                                                                                          | 43157-83A           |  |
|                             |                      | F      | Washer (5)                                                                                                           | 6516HW              |  |
|                             |                      |        | E: Discard the following components which are provided with this installation kit, but of required for this fitment. |                     |  |
|                             |                      | Sleeve | e, bearing spacer                                                                                                    | 43618-06            |  |
|                             |                      | Sleeve | e, bearing spacer                                                                                                    | 43618-07            |  |
|                             |                      | Sproc  | ket screw (5)                                                                                                        | 3109                |  |
|                             |                      | Valve  | stem assembly (long)                                                                                                 | 43206-01            |  |